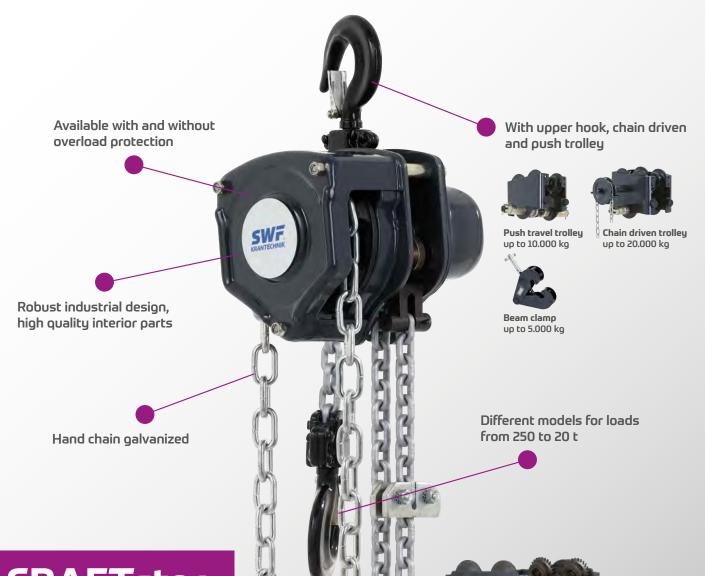

### For loads up to 20 t

CRAFTster hand chain blocks handle loads up to 20 t. They are robust and powerful. CRAFTster is a mobile and flexible all-rounder. We offer many different design options, fixings and trolleys to support a wide range of uses.

### Ideal Use of Space

Compact design, minimal hook dimensions, optionally with integrated low-headroom trolley, push or chain driven trolleys available.

### Gentle operation

Low own weight, easier handling with optional overload protection.

### High Operational Safety

Robust, tried-and-tested construction, high-quality interior.

Hand chain block MLP up to 3.000 kg