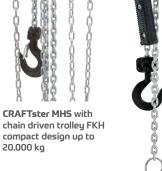

### For loads up to 20 t

CRAFTster hand chain blocks handle loads up to 20 t. They are robust and powerful. CRAFTster is a mobile and flexible all-rounder. We offer many different design options, fixings and trolleys to support a wide range of uses.